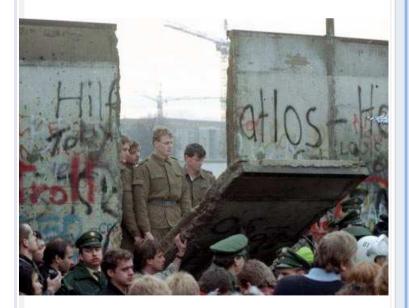

Bravo Breakdance Sensation 1984 Schallfolie

are you ready?

Gefällt mir : Kommentieren : Teilen

🖒 1 🖵 5

**Christian Lüdtke** hat sein **Profilbild** aktualisiert. German Unification

Gefällt mir · Kommentieren · Teilen

🖞 2 📮 4

Stefan Lüdtke hat einen Link geteilt.