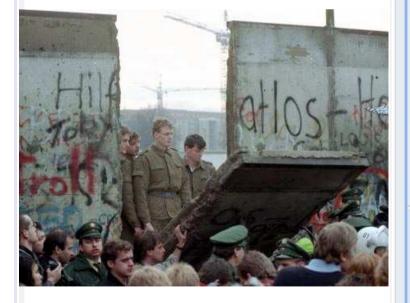

Breakdance Sensation 1984 Schallfolie

are you ready?

Gefällt mir : Kommentieren : Teilen

🖒 1 🗔 5





Stefan Lüdtke hat einen Link geteilt.

Hast du eigentlich noch die Scheibe hier? :-) http://www.youtube.com/watch?v=Y2Pannd0NSw



Bravo Breakdance Sensation 1984 Schallfolie

are you ready?

Gefällt mir : Kommentieren : Teilen

🖒 1 🖵 5



**Christian Lüdtke** hat sein **Profilbild** aktualisiert. German Unification



Gefällt mir · Kommentieren · Teilen

🖞 2 📮 4





Stefan Lüdtke hat einen Link geteilt.

#### Hast du eigentlich noch die Scheibe hier? :-) http://www.youtube.com/watch?v=Y2Pannd0NSw



Bravo Breakdance Sensation 1984 Schallfolie

🖞 1 🖵 5

2 🗔 4

are you ready?

Gefällt mir ' Kommentieren ' Teilen



Christian Lüdtke hat sein Profilbild aktualisiert. German Unification



Gefällt mir Kommentieren Teilen

Christian Lüdtke 18. Mai via Camera+

Game Theory



Gefällt mir · Kommentieren · Teilen 📫 10 🗔 8











| Christian Lüdtke hat sein Profilbild aktualisiert. | + Seite ers |
|----------------------------------------------------|-------------|
| Bertelsmann AG 2000-2010                           | August      |
|                                                    | 2012        |
|                                                    | 2011        |
|                                                    | 2009        |
| BERTELSMANN<br>media worldwide                     | 2008        |
| Corporate Corporate Center                         | 2007        |
|                                                    | 2005        |
| RANDOM HOUSE - GJ