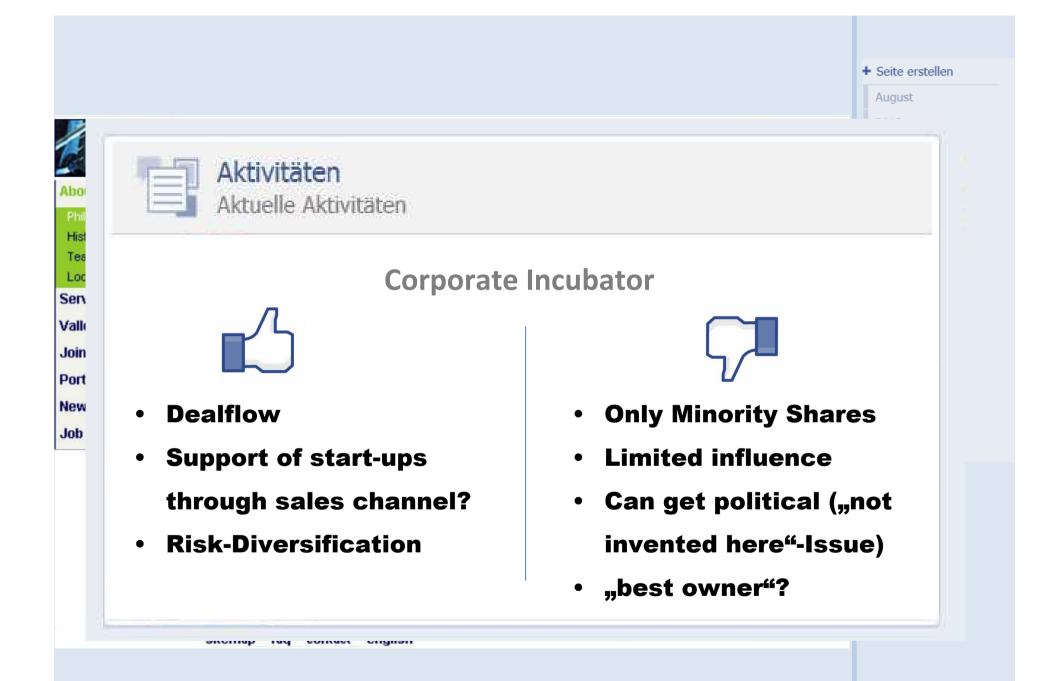

| 1970er      |
|                                                    | Gegründe    |
| 4.5.4                                              |             |
| lt mir · Kommentieren · Teilen 🖞 3 🗔 16            |             |
|                                                    |             |
|                                                    |             |
|                                                    |             |
|                                                    |             |
|                                                    |             |
|                                                    |             |
|                                                    |             |
|                                                    |             |









+ Seite erstellen August 2012 2011 2009 2008 2007 2005 2004 2003 2002 1990er 1980er 1970er Gegründet



+ Seite erstellen August 2012 2011 2009 2008 2007 2005 2004 2003 2002 1990er 1980er 1970er Gegründet



|                                           | + Seite erstellen                |  |
|-------------------------------------------|----------------------------------|--|
| Christian Lüdtke                          | Christian Lüdtke                 |  |
| Aktivitäten<br>Aktuelle Aktivitäten       |                                  |  |
| Inhouse Developme                         | ent (Cannibalisation)            |  |
|                                           |                                  |  |
| <ul> <li>Link to core business</li> </ul> | Internal barriers                |  |